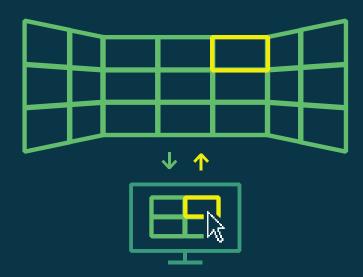

### Video Wall

- + Custom and Shared Layouts
- Portals and channel shortcuts for easily people and objects tracking
- + Create and manage a complex control room video wall environment
- + No need for extra proxy or middleware with Luxriot Evo Global