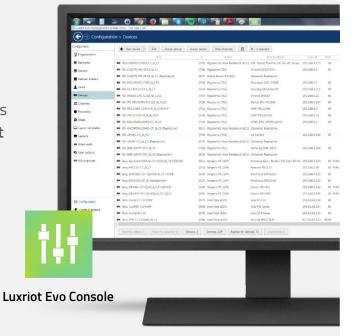

# **Fool-Proof Dedicated Applications**

**Luxriot Evo** provides **operators** with intuitive **Monitoring** application.

Ultralight **Console** is dedicated to support **engineers** and administrators with **advanced system management** capabilities.