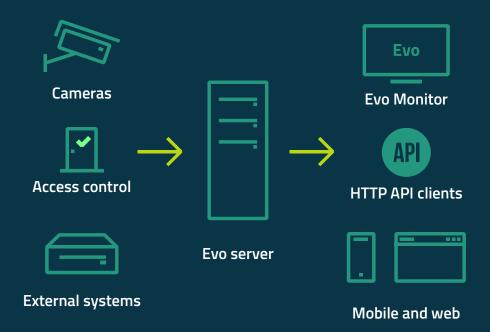

### **Architecture**

Single platform to deploy **unified** interactions.

# Unified integrations

- + Single platform to deploy a **unified interaction**
- + Ensures seamless two-way integration and co-operation with multiple external security systems