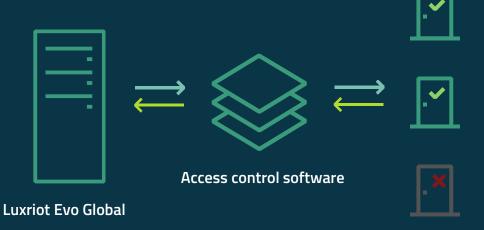

# Unified integrations

- + Single platform to deploy a **unified interaction**
- + Ensures seamless two-way integration and co-operation with multiple external security systems

# Open platform for consistent support

Luxriot Evo provides
a long-life consistent support
for existing + legacy devices

Ensuring **extended lifecycles** for your installations

- + Independent open platform Luxriot Evo is not limited to specific hardware and software options
- + Focus on implementing advanced capabilities via native driver support
- + Extensive ONVIF protocols and features