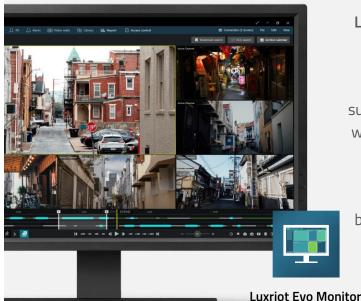

# **Fool-Proof Dedicated Applications**

**Luxriot Evo** provides **operators** with intuitive **Monitoring** application.

Ultralight **Console** is dedicated to support **engineers** and administrators with **advanced system management** capabilities.