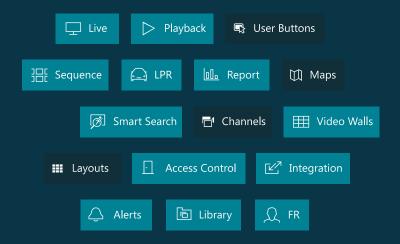

### Capabilities for better UX

- Smart video and event notifications
- + 'Portals' for people and objects tracking
- + Easy heatmaps and reports
- Advanced forensic: on events, motion, FR and LPR databases, or VCA, or rapid and efficient video sequencing search without any metadata

### Video Wall

- + Custom and Shared Layouts
- Portals and channel shortcuts for easily people and objects tracking
- + Create and manage a complex control room video wall environment
- + No need for extra proxy or middleware with Luxriot Evo Global